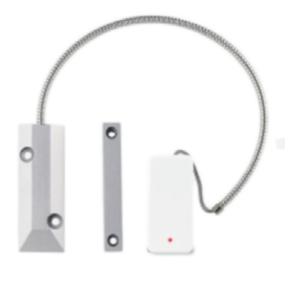

## GARAGE DOOR CONTACT







SP-2

## TECHNICAL INFORMATION -

| Model name            | SP-2                         |
|-----------------------|------------------------------|
| Code                  | 261029                       |
| Working voltage       | DC 3V                        |
| Battery               | 1xCR2032 (3V)                |
| Operating current     | < 20mA                       |
| Quiescent current     | < 2µA                        |
| Transmission distance | 200m (no obstacles)          |
| Frequency             | 433,92MHz                    |
| Working temperature   | -10°C ~ 40°C                 |
| Humidity              | < 90%                        |
| Dimensions            | 102,0x62,5x29,7mm            |
| Weight                | 159,5 gr including batteries |

- Specifications and d