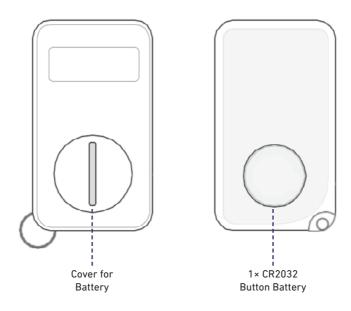

arrying out on keychain or in pocket/bag.

### Parameters

| Reference              | RC-2                     |
|------------------------|--------------------------|
| Code                   | 261022                   |
| Wortking voltage       | DC 6V                    |
| Battery                | 2xCR2016 (3V)            |
| Working current        | < 7.4mA                  |
| Standby current        | 0mA                      |
| Transmission distance  | Without obstacle 200m    |
| Transmission frequency | 433.92MHz                |
| Working Temperature    | -20°C ~ 50°C             |
| Humidity               | < 90% (non-condensing)   |
| Dimension              | 58,0x33,1x11,0mm         |
| Weight                 | 16.4g (battery included) |

### Appearance



### **PCB** Layout



## Pairing with Main Panel

- Scanning the QR Code for Pairing.
- Scan the QR code printed on this accessory by App.
- The pairing result would be confirmed in App.

#### Learn Mode

- Launch the App/PC client for turn on Learn Mode.
- Follow the guideline in App/PC client to trigger the accessory for the system to learn.
- The pairing result would be confirmed in App/PC client.

Hint: How to trigger

• Press any button of the remote controller.

### **Operating Clarification**

#### Arm

Press 0 the LED indicator lights on, the system enters armed status.

### Home Arm

Press 🕑 the LED indicator lights on, the system enters home armed status.

### Disarm

Press  $\bigcirc$  the LED indicator lights on, the system enters disarmed status.

### SOS

Press **SOS** the LED indicator lights o