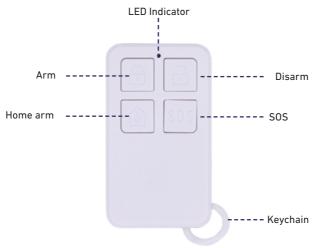

### Appearance

#### Arm

Press 0 the LED indicator lights on, the system enters armed status.

### Home Arm

Press 🕑 the LED indicator lights on, the system enters home armed status.

### Disarm

Press  $\bigcirc$  the LED indicator lights on, the system enters disarmed status.

### SOS

Press **SOS** the LED indicator lights on, the system immediately enters emergent alarming status to call/text emergency contacts.