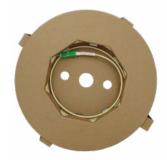

PCR 12 FEK PCR 18 FEK PCR 24 FEK OPTIONAL PRODUCT: SC KJM / SC KJAP SC/APC ADAPTERS COMPATIBLE WITH DATA SOCKETS

Traction system with mounted connector

Integrated holders on the reel

Ek ROLLER fixing system