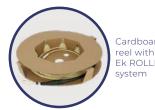

## EK ROLLER

**Ek ROLLER** is a new concept of cable dispenser patented by EK that presents unique advantages in the market. Its low weight and size allows it to be stored in the toolbox and it makes it very easy to use in any situation and environment. Thanks to its robust steel structure, supports both light reels of less than 1kg and reels of more than 30kg

- $\sqrt{}$   $\;$  The quick fixing system to the fiber optic distribution kit boxes allows an easy and toolless swap in just two seconds
- EK ROLLER allows not only the unwinding of cable by simply pulling it, but also makes it easy the tedious task of winding the excess cable at the end of the installation
- ✓ The EK reels compatible with EK ROLLER also consist of an innovative system that prevents the excess cable from becoming entangled and guarantees a fluid unwinding of the same