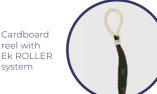

## EK ROLLER

**Ek ROLLER** is a new concept of cable dispenser patented by EK that presents unique advantages in the market. Its low weight and size allows it to be stored in the toolbox and it makes it very easy to use in any situation and environment. Thanks to its robust steel structure, supports both light reels of less than 1kg and reels of more than 30kg

- $\sqrt{}$   $\;$  The quick fixing system to the fiber optic distribution kit boxes allows an easy and toolless swap in just two seconds
- EK ROLLER allows not only the unwinding of cable by simply pulling it, but also makes it easy the tedious task of winding the excess cable at the end of the installation
- ✓ The EK reels compatible with EK ROLLER also consist of an innovative system that prevents the excess cable from becoming entangled and guarantees a fluid unwinding of the same