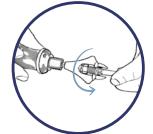

g time                | 60 mins                                  |
| Continuous using time        | 200 mins (input 5V, 1A)                  |
| Charging port                | Micro 5pin-USB charging cable (included) |
| Charging voltage             | W5 & 1A                                  |
| Weight                       | 150g (only the main body)                |
| Working ambient temperature  | -10°C - 40°C                             |
| Charging ambient temperature | 4°C - 40°C                               |
| Accessory                    | May very depending on product sets       |

| REFERENCE | Ekey   |
|-----------|--------|
| Code      | 167005 |

### CFR 5 EK / CFR 6 EK connector mounting with Ekey





## Ekey using Ekdriver\*

\*Electric drills can be used at low speed





### EKdriver use