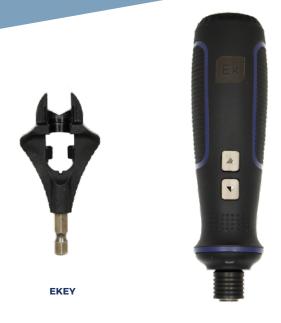

### **EK DRIVER · EKEY**

#### **EKey**

- √ Exclusive EK tool, designed to make it even easier to assemble the patented CFR6EK and CFR5EK F-type connectors.
- √ It's an ergonomically designed handle that adapts to the installer's hand and allow a very easy assembly
- √ Compatible with electric drills and screwdrivers. Among them the EKdriver
- Allows a much greater threading force to be applied than in a conventional twiston connector
- Equipped with an 11mm fixed wrench for F connectors
- √ Made of high-strength nylon

### **EKdriver**

- √ Electric screwdriver designed to be used together with the EKey tool
- ✓ Ergonomic design and similar size to a
- $\sqrt{\phantom{0}}$  Compatible with standard 6mm hex bits
- √ Supplied in a complete case with charger, bit set and an EKey