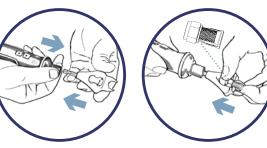

### CFR 5 EK / CFR 6 EK connector mounting with Ekey

## Ekey using Ekdriver\*

\*Electric drills can be used at low speed