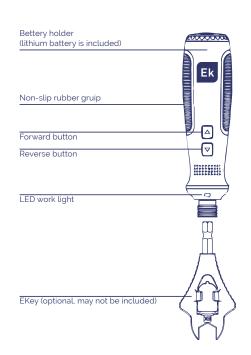

### **EKdriver**

- √ Electric screwdriver designed to be used together with the EKey tool
- ✓ Ergonomic design and similar size to a
- $\sqrt{\phantom{0}}$  Compatible with standard 6mm hex bits
- √ Supplied in a complete case with charger, bit set and an EKey