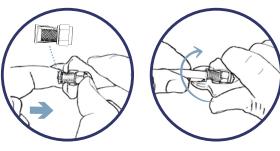

### CFR 5 EK / CFR 6 EK connector mounting with Ekey

## Ekey using Ekdriver\*

\*Electric drills can be used at low speed