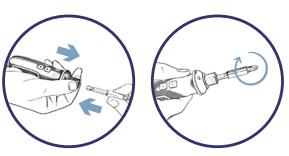

| 60 mins                                  |
| Continuous using time        | 200 mins (input 5V, 1A)                  |
| Charging port                | Micro 5pin-USB charging cable (included) |
| Charging voltage             | W5 & 1A                                  |
| Weight                       | 150g (only the main body)                |
| Working ambient temperature  | -10°C - 40°C                             |
| Charging ambient temperature | 4°C - 40°C                               |
| Accessory                    | May very depending on product sets       |

| REFERENCE | Ekey   |
|-----------|--------|
| Code      | 167005 |

### CFR 5 EK / CFR 6 EK connector mounting with Ekey





## Ekey using Ekdriver\*

\*Electric drills can be used at low speed





### EKdriver use