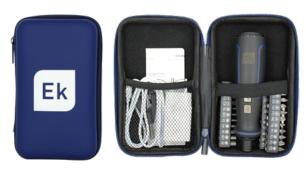

### **EKdriver**

- √ Electric screwdriver designed to be used together with the EKey tool
- ✓ Ergonomic design and similar size to a
- $\sqrt{\phantom{0}}$  Compatible with standard 6mm hex bits
- √ Supplied in a complete case with charger, bit set and an EKey