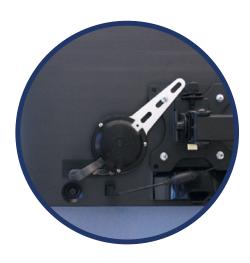

## DPC

- √ Protection device with exclusive Ekselans anti-theft system
- √ 100% designed and manufactured in Spain
- Design studied specifically for the hospitality sector
- Made of anodized aluminum and PPE plastic, which provide stability, durability and good electrical insulation properties
- √ It has special screws to protect a possible quick disassembly of the Chromecast
- Complete protection of the Chromecast device, avoiding unwanted access and manipulation
- √ Hides any type of light to avoid disturbing the guest
- √ Easy to install to one of the screen's fixing screws
- √ Allows the Chromecast to be safely approached towards the HDMI connector thanks to its pendulum format

**DPC** 

Chromecast device with DPC anti-theft protection system