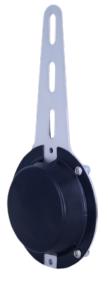

## DPC

- √ Protection device with exclusive Ekselans anti-theft system
- √ 100% designed and manufactured in Spain
- Design studied specifically for the hospitality sector
- Made of anodized aluminum and PPE plastic, which provide stability, durability and good electrical insulation properties
- √ It has special screws to protect a possible quick disassembly of the Chromecast
- Complete protection of the Chromecast device, avoiding unwanted access and manipulation
- √ Hides any type of light to avoid disturbing the guest
- √ Easy to install to one of the screen's fixing screws
- √ Allows the Chromecast to be safely approached towards the HDMI connector thanks to its pendulum format

**DPC** 

Chromecast device with DPC anti-theft protection system