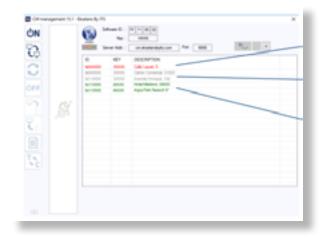

## REMOTE MANAGEMENT KEY LICENSE TO ACCESS CM HEADEND INSTALLATIONS

- ✓ The CM KEY allows remote connection to the FA 524 power supply through the CM Management program (Software that allows to manage CM headend on-site by USB cable or remotely via LAN cable). The CM KEY is specific for each FA 524 power supply.
- ✓ From a FA 524 power supply connected to the internet, you can remotly access all modules in the CM headend.
- Additionally, a user key and password are provided to identify your company in our remote server.
  With this key and password you can access and remotely manage all your existing installations.
- ✓ Multiple users can access your installations using the same credentials but only 1 user can connect to a CM Headend at a time.