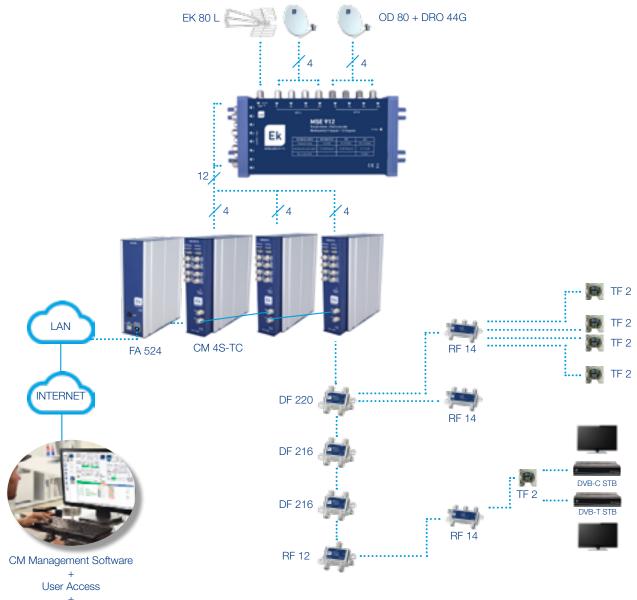

## REMOTE MANAGEMENT KEY LICENSE TO ACCESS CM HEADEND INSTALLATIONS

- ✓ The CM KEY allows remote connection to the FA 524 power supply through the CM Management program (Software that allows to manage CM headend on-site by USB cable or remotely via LAN cable). The CM KEY is specific for each FA 524 power supply.
- ✓ From a FA 524 power supply connected to the internet, you can remotly access all modules in the CM headend.
- Additionally, a user key and password are provided to identify your company in our remote server.
  With this key and password you can access and remotely manage all your existing installations.
- ✓ Multiple users can access your installations using the same credentials but only 1 user can connect to a CM Headend at a time.