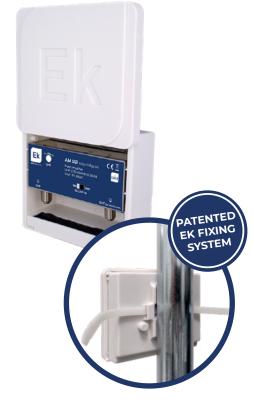

## MAST AMPLIFIERS

AM 361 easy m Agnek

- Great ease of installation thanks to the built-in magnetic fixing system
- √ One-handed mounting
- $ec{\ \ \ }$  Compatible with any support or pole on the market
- $\sqrt{\phantom{a}}$  Easy, comfortable and safer to work at height
- Patented and exclusive Ek magnetic clamping system
- √ Excellent gain / output level ratio
- √ Low noise
- √ Wide power voltage margin
- ABS plastic case, IP 23, with self-supporting lid and closure for coaxial cables
- √ Swivel amplifier for easy connection

AM 361 EASY MAGNEK
Patented and exclusive Ek magnetic clamping