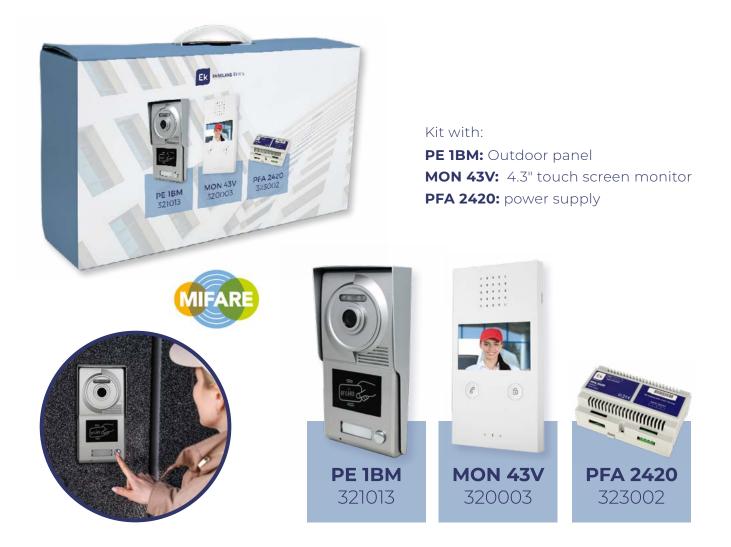

- $\sqrt{}$  Single-Family Video Door Kit
- $\sqrt{1}$  Installation with 2 non-polarized wires
- $\checkmark~$  Outdoor panel with camera, push button, and Mifare access control
- $\checkmark~$  Hands-free 4.3-inch color monitor with wall-mount support
- $\sqrt{}$  DIN rail installation power supply
- $\sqrt{}$  Expandable up to 4 monitors and 2 outdoor panels