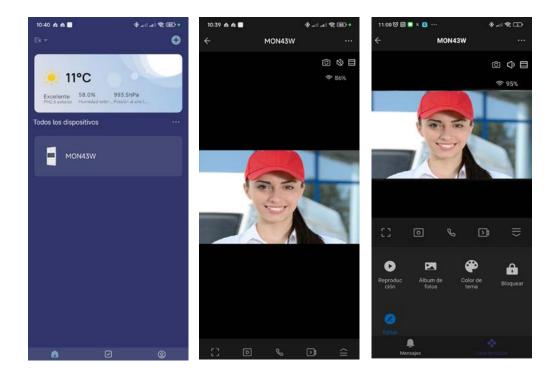

### Only with KIT HOME WIFI

WiFi monitor option for smartphone call

Call recording through SD card (not included)

Automatic opening system through time-based configuration

Do Not Disturb Mode

Voice mailbox system