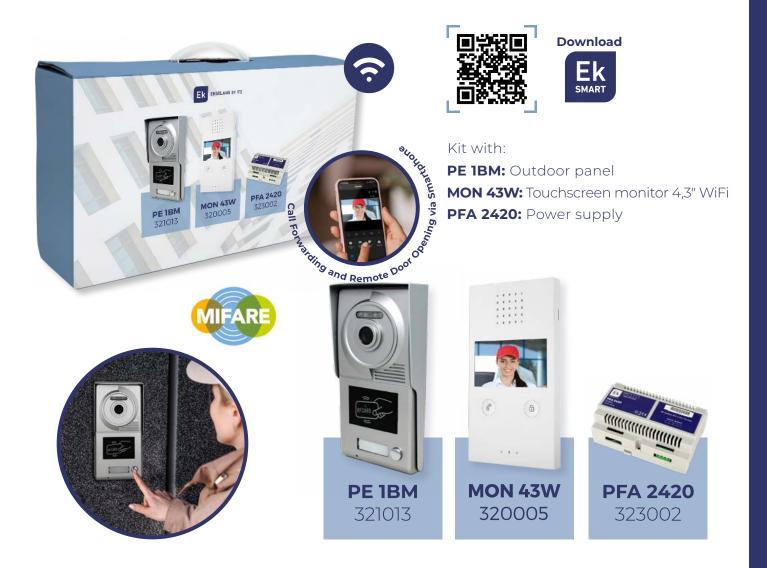

## 2-WIRE SINGLE-FAMILY VIDEO DOOR KITS

**General specifications** 

support

- $\sqrt{}$  Single-Family Video Door Kit
- $\sqrt{}$  Installation with 2 non-polarized wires
- $\sqrt{}$  Outdoor panel with camera, push button, and Mifare access control
- $\sqrt{}$  Hands-free 4.3-inch color monitor with wall-mount support
- $\sqrt{}$  Wi-Fi Connection for Call Forwarding and Remote Door Opening via Smartphone using the EK SMART App
- $\sqrt{}$  DIN rail installation power supply
- $\sqrt{}$  Expandable up to 4 monitors and 2 outdoor panels

- $\sqrt{}$  Single-Family Video Door Kit
- $\sqrt{1}$  Installation with 2 non-polarized wires
- $\checkmark~$  Outdoor panel with camera, push button, and Mifare access control
- $\checkmark~$  Hands-free 4.3-inch color monitor with wall-mount support
- $\sqrt{}$  DIN rail installation power supply
- $\sqrt{}$  Expandable up to 4 monitors and 2 outdoor panels