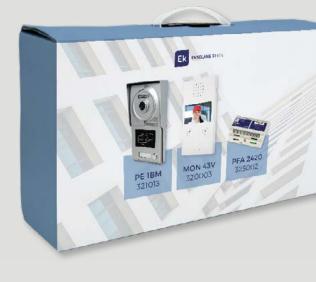

- $\sqrt{}$  Single-Family Video Door Kit
- $\sqrt{1}$  Installation with 2 non-polarized wires
- $\checkmark~$  Outdoor panel with camera, push button, and Mifare access control
- $\checkmark~$  Hands-free 4.3-inch color monitor with wall-mount support
- $\sqrt{}$  DIN rail installation power supply
- $\sqrt{}$  Expandable up to 4 monitors and 2 outdoor panels