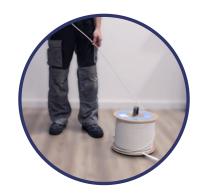

Thanks to its robust steel structure, supports both light reels of less than 1kg and reels up to 35kg.

- √ The quick fixing system to the reel allows an easy and toolless swap in just two seconds
- √ Once fixed, it is automatically integrated into the exclusive EK reel with handle, which makes it even easier to use and portable
- √ EK Roller allows not only the unwinding of cable by simply pulling it, but also makes it easy the tedious task of winding the excess cable at the end of the installation
- √ The EK reels compatible with EK Roller also consist of an innovative system that prevents the excess cable from becoming entangled and guarantees a fluid unwinding of the same

**EK ROLLER MECHANISM** 

**EK ROLLER COIL UNWINDDING** 

**EK ROLLER REEL HANDLE** 

CCR 596-150

**CCR 128 N** 

CCR 3S

CCR 11T

CCR 96D