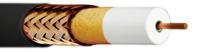

#### **EK ROLLER COAXIAL CABLES**

CCS CONDUCTOR - AL FOIL AND BRAID FOR SMATV

- CCR 596-150
- CCR 128
- CCR 128-250
- CCR 128 N

TRI-SHIELD / CCS CONDUCTOR - AL FOIL AND BRAID FOR CATV

- CCR 3S
- CCR 11T

CU CONDUCTOR - CCA FOIL AND BRAID / CPR DCA FOR SMATV