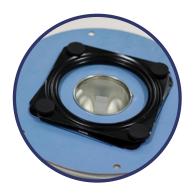

Thanks to its robust steel structure, supports both light reels of less than 1kg and reels up to 35kg.

- √ The quick fixing system to the reel allows an easy and toolless swap in just two seconds
- √ Once fixed, it is automatically integrated into the exclusive EK reel with handle, which makes it even easier to use and portable
- √ EK Roller allows not only the unwinding of cable by simply pulling it, but also makes it easy the tedious task of winding the excess cable at the end of the installation
- √ The EK reels compatible with EK Roller also consist of an innovative system that prevents the excess cable from becoming entangled and guarantees a fluid unwinding of the same

**EK ROLLER MECHANISM** 

**EK ROLLER COIL UNWINDDING** 

**EK ROLLER REEL HANDLE** 

CCR 596-150

**CCR 128 N** 

CCR 3S

CCR 11T

CCR 96D