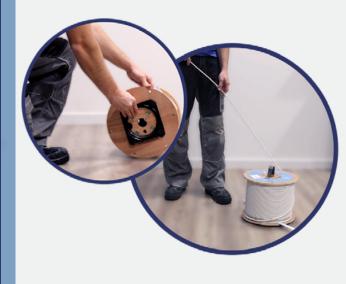

# NEW CABLE DISPENSER CONCEPT PATENTED BY EK

WHAT IS IT?

**Ek Roller** is a new concept of cable dispenser patented by EK that presents unique advantages in the market. Its low weight and size allows it to be stored in the toolbox and it makes it very easy to use in any situation and environment.

Thanks to its robust steel structure, supports both light reels of less than 1kg and reels up to 35kg.

- √ The quick fixing system to the reel allows an easy and toolless swap in just two seconds
- √ Once fixed, it is automatically integrated into the exclusive EK reel with handle, which makes it even easier to use and portable
- √ EK Roller allows not only the unwinding of cable by simply pulling it, but also makes it easy the tedious task of winding the excess cable at the end of the installation
- √ The EK reels compatible with EK Roller also consist of an innovative system that prevents the excess cable from becoming entangled and guarantees a fluid unwinding of the same