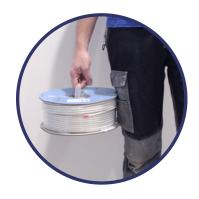

Thanks to its robust steel structure, supports both light reels of less than 1kg and reels up to 35kg.

- √ The quick fixing system to the reel allows an easy and toolless swap in just two seconds
- √ Once fixed, it is automatically integrated into the exclusive EK reel with handle, which makes it even easier to use and portable
- √ EK Roller allows not only the unwinding of cable by simply pulling it, but also makes it easy the tedious task of winding the excess cable at the end of the installation
- √ The EK reels compatible with EK Roller also consist of an innovative system that prevents the excess cable from becoming entangled and guarantees a fluid unwinding of the same

**EK ROLLER MECHANISM** 

**EK ROLLER COIL UNWINDDING** 

**EK ROLLER REEL HANDLE** 

CCR 596-150

**CCR 128 N** 

CCR 3S

CCR 11T

CCR 96D