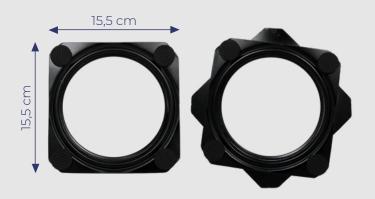

Thanks to its robust steel structure, supports both light reels of less than 1kg and reels up to 35kg.

- √ The quick fixing system to the reel allows an easy and toolless swap in just two seconds
- √ Once fixed, it is automatically integrated into the exclusive EK reel with handle, which makes it even easier to use and portable
- √ EK Roller allows not only the unwinding of cable by simply pulling it, but also makes it easy the tedious task of winding the excess cable at the end of the installation
- √ The EK reels compatible with EK Roller also consist of an innovative system that prevents the excess cable from becoming entangled and guarantees a fluid unwinding of the same